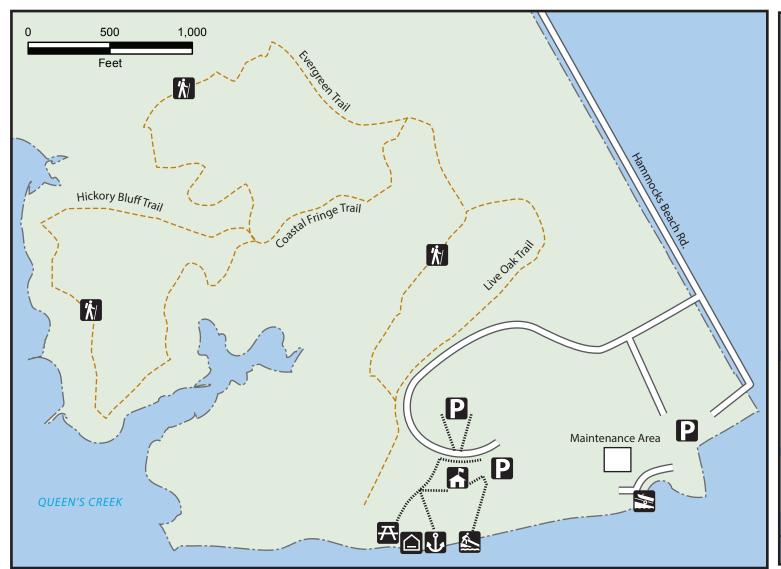

## **Hiking Trails**

| Trail                | Distance  | Difficulty | Blaze                  |
|----------------------|-----------|------------|------------------------|
| Beach Access         | 0.5 mile  | easy       |                        |
| Coastal Fringe Trail | 0.8 mile  | moderate   | red                    |
| Evergreen Trail      | 0.3 mile* | moderate   | <ul><li>blue</li></ul> |
| Hickory Bluff Trail  | 0.5 mile  | moderate   | O white                |
| Live Oak Trail       | 0.5 mile  | easy       | O white                |
|                      |           |            |                        |

\*All distances are round-trip, except for Evergreen Trail, which is one-way

For more information on the paddle trails, visit the park office or visit www.ncparks.gov.