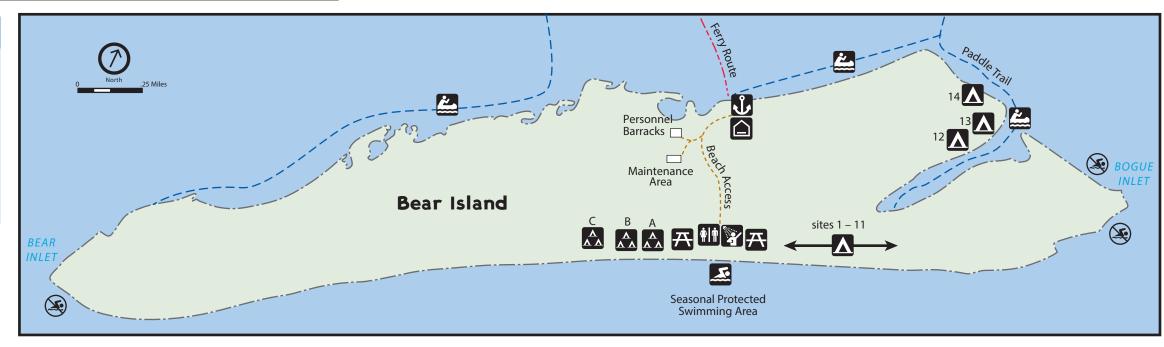

|

## **Hiking Trails**

| Trail                | Distance  | Difficulty | Blaze                  |
|----------------------|-----------|------------|------------------------|
| Beach Access         | 0.5 mile  | easy       |                        |
| Coastal Fringe Trail | 0.8 mile  | moderate   | red                    |
| Evergreen Trail      | 0.3 mile* | moderate   | <ul><li>blue</li></ul> |
| Hickory Bluff Trail  | 0.5 mile  | moderate   | O white                |
| Live Oak Trail       | 0.5 mile  | easy       | O white                |
|                      |           |            |                        |

\*All distances are round-trip, except for Evergreen Trail, which is one-way



For more information on the paddle trails, visit the park office or visit www.ncparks.gov.