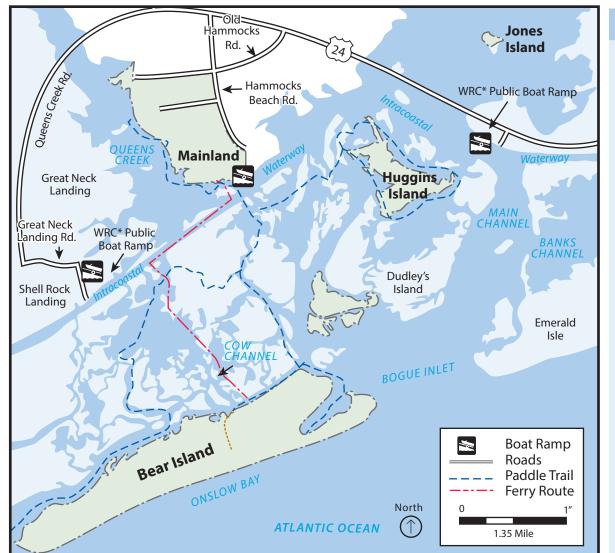

\*All distances are round-trip, except for Evergreen Trail, which is one-way

For more information on the paddle trails, visit the park office or visit www.ncparks.gov.